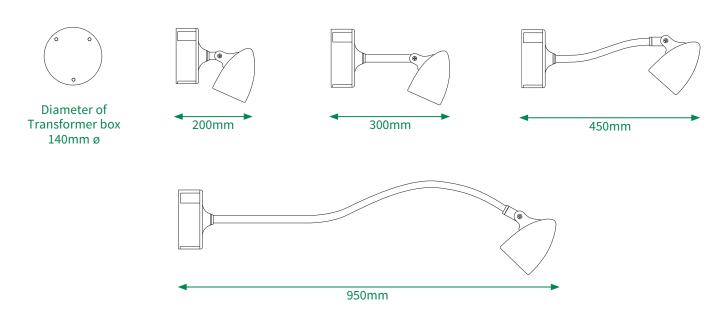

Sealed and rated to IP65.

For both up or down lighting applications.

Choice of 4 projections.

Choice of 3 finishes - black, white or gold. Ex-stock, next-day delivery.

(The manufacturer's reserve the right to alter specifications without prior notification.)