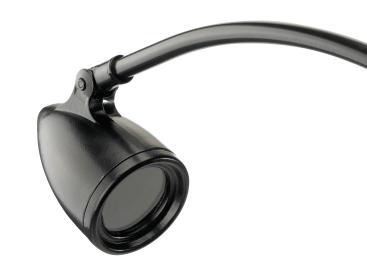

## standard features

Die-cast aluminium head and transformer casing.

Steel projection arm.

Screw on cap for easy lamp maintenance.

Philips 50 watt dichroic halogen low voltage lamp or 3W LED option.

Swivel head for directing light output.

Sealed and rated to IP65.

For both up or down lighting applications.

Choice of 4 projections.

Choice of 3 finishes - black, white or gold. Ex-stock, next-day delivery.

(The manufacturer's reserve the right to alter specifications without prior notification.)